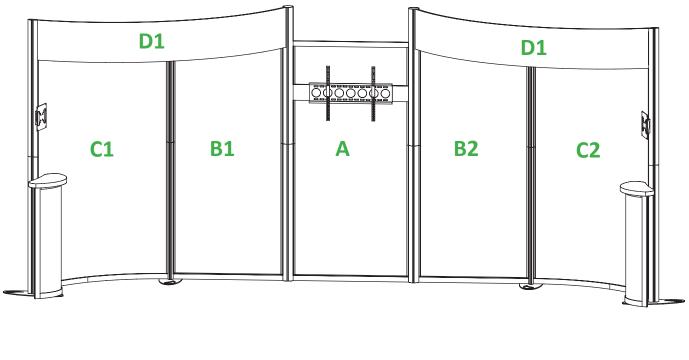

### GRAPHIC SPECS

| GRAPHIC SPECS    |                      |
|------------------|----------------------|
| <b>GRAPHIC A</b> | QTY. 1               |
| MATERIAL:        | TENSION FABRIC *     |
| TREATMENT:       | PERIMETER VELCRO     |
| APPROX. SIZE:    | 40.00"w x 84.00"h    |
|                  |                      |
| <b>GRAPHIC B</b> | QTY. 1 (OF EACH)     |
| MATERIAL:        | TENSION FABRIC *     |
| TREATMENT:       | PERIMETER VELCRO     |
| APPROX. SIZE:    | 38.00"w x 84.00"h    |
|                  |                      |
| GRAPHIC C        | QTY. 1 (OF EACH)     |
| MATERIAL:        | TENSION FABRIC *     |
| TREATMENT:       | PERIMETER VELCRO     |
| APPROX. SIZE:    | 56.73"w x 84.00"h    |
|                  |                      |
| GRAPHIC D        | QTY. 2               |
| MATERIAL:        | 020 ROLLABLE HEADER  |
| TREATMENT:       | DIRECT PRINT GRAPHIC |
| APPROX. SIZE:    | 96.635"w x 14.00"h   |
|                  |                      |
|                  |                      |